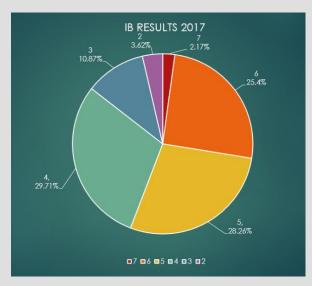

## **SESSION 2016-17**

61% of our students achieved a score of 30 points or above

28% of Higher/ Standard papers were graded 7/6

56% of the Higher/Standard Level papers were graded 7/6/5.

| Subject                | Average Grade<br>(school 2017) | Average Grade<br>(world-wide 2017) |
|------------------------|--------------------------------|------------------------------------|
| Spanish B SL           | 6                              | 5.08                               |
| Hindi B HL             | 6                              | 5.45                               |
| Business Management SL | 6                              | 4.80                               |
| Economics SL           | 5.80                           | 4.72                               |
| Business Management HL | 5.43                           | 4.70                               |
| Economics HL           | 5.36                           | 5.15                               |
| Maths SL               | 5.20                           | 4.37                               |
| ITGS                   | 5                              | 4.43                               |
| History                | 5                              | 4.60                               |
| Biology HL             | 4.60                           | 4.32                               |
| Design Technology SL   | 4.33                           | 3.82                               |
| Maths HL               | 4.72                           | 4.72                               |
| Chemistry SL           | 4.25                           | 3.95                               |
| Chemistry HL           | 4.48                           | 4.48                               |