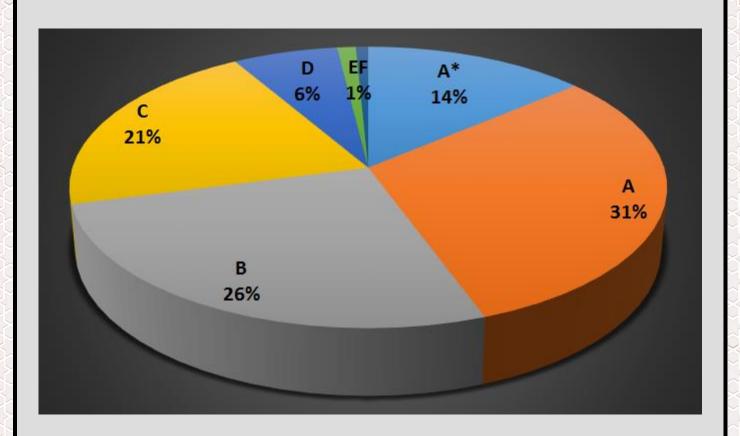

## **SESSION 2016-17**

33 scholars of our school appeared for the IGCSE exam in June 2017 across 21 subjects.

The results were excellent with about 45% students scoring A\* and A, 26% students secured B and 21% students got a C grade.